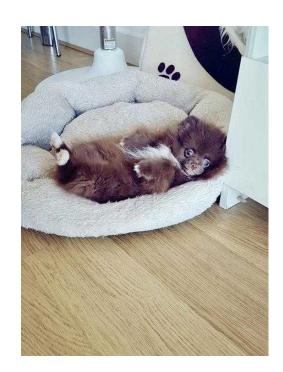

## Beautiful very rare color super sweet chocolate miniature Pomeranian boy (2,500 GBI

South East, Middlesex Location https://www.freeadsz.co.uk/x-561276-z

Beautiful and extremely lovable chocolate teddy bear. Fluffy miniature Pomeranian boy in rare special chocolate color. He is very friendly and playful. He likes to cuddle a lot too. Gentle with kids and getting along very well with other pets. He doesn't bark, he is very chilled out. Not yappy at all. He is toilet trained. Microchipped. Purebred Pom with pedigree. Up to date with all his vaccines and wormings. Available immediately to go to new loving home. Only serious buyers please for this unique beauty. Thank.