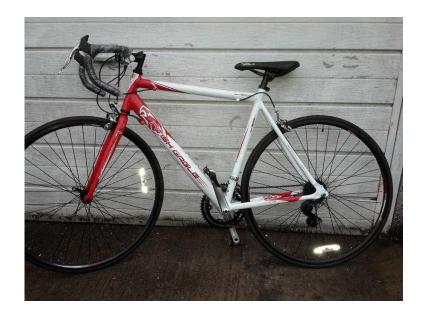

## adults british eagle road racer (150 GBP)

Location **East Midlands, Derbyshire** https://www.freeadsz.co.uk/x-561324-z

British Eagle road racing bike frame 22" from seat stem to crank wheels 27" 700x23c lightweight alloy frame low prof blade folk 14 speed shimano rear derailleur & shimano sis thumb shifters front & rear pivot alloy caliper brakes never been used brand new only at a bargain £150 no time.