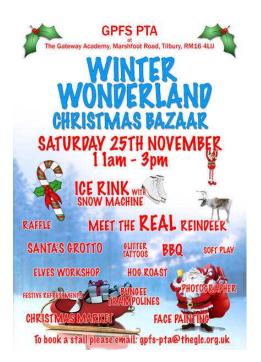

## **Gateway Primary Free School Winter Wonderland**

Location South East, Kent https://www.freeadsz.co.uk/x-561379-z

This event is a community event so I would like to take this opportunity to invite you all to join us on the day with your friends & family members.

We have a Christmas market with various stalls selling a range of items; a 12m x 12m ice rink complete with snow machine; REAL Reindeer to meet & feed; Santa's Grotto for the children; Elves Workshop - an arts n crafts area where children can make a Christmas decoration or two; raffle & tombola stalls; face painting with glitter tattoos; bungee trampolines; children's soft play and refreshments serving hog roast, BBQ burgers, hotdogs, hot and cold drinks, mulled wine, mince pies, crisps, snacks & treats all from the canteen.

We also have a local dance school, Elite Dance Academy (EDA) putting on a demonstration or two in the Ellis Theatre.

Should you wish to attend, come along and join us on the day at:

The Gateway Academy, Marshfoot Road, Tilbury/Chadwell St Mary, RM16 4LU

Once in the car park, follow the signs to the community entrance. Entrance is £1 for adults and accompanying children are free.