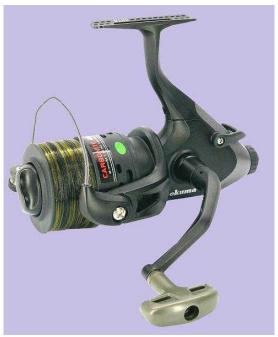

## Okuma Carbonite Baitfeeder (CBF-355) Reel BRAND NEW (27.50 GBP)

Location London, London

https://www.freeadsz.co.uk/x-561416-z

4 ball bearings for ultimate smoothness

Quick-set anti-reverse roller bearing

G-Tech Graphite spool

Precision Elliptical gearing

Double handle

Graphite spare spool

Machined cut brass pinion gear

RESII: Computer balanced rotor system

Even flow roller

Hydro block water tight drag seal