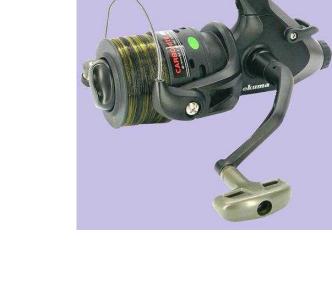

## Okuma Carbonite Baitfeeder (CBF-355) Reel BRAND NEW (27.50 GBP)

Location London, London

https://www.freeadsz.co.uk/x-561416-z

4 ball bearings for ultimate smoothness

Quick-set anti-reverse roller bearing

G-Tech Graphite spool

Precision Elliptical gearing

Double handle

Graphite spare spool

Machined cut brass pinion gear

RESII: Computer balanced rotor system

Even flow roller

Hydro block water tight drag seal