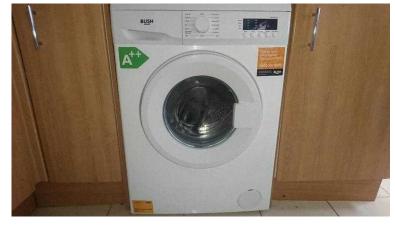

## Bush washing machine 6 kg 1200 spins 6 months old (100 GBP)

Location https://www.freeadsz.co.uk/x-561424-z

Bush washing macine A++ 6 kg 1200 spins excellent condition bought 6 months ago reason selling is