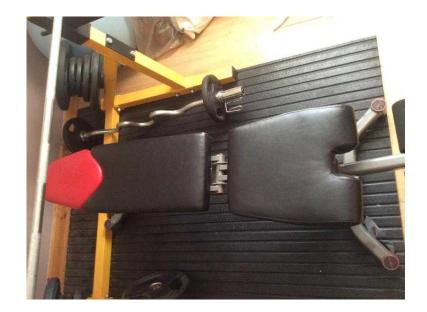

## **Bowflex Adjustable Weight Bench (50 GBP)**

South West, Gloucestershire Location

https://www.freeadsz.co.uk/x-561452-z

Bowflex Adjustable Weight Bench.

Good condition overall.

Bad points: The leg hold main bar is a couple of mm out of alignment (shown in photo)

An end bung is missing from one side of the leg hold foam (shown in photo).

Two small damages to the side edge/stitching of the foam seat (shown in photos)

â€"

The label on the bench says: User weight limit: 300lbs/136.3kg

Lifting weight limit: 300lbs/136.3kg

So a total of 600lbs

From pet and smoke free homeâ€"

This listing is only for the bowflex bench (not the other equipment in the background of the pictures), I'm selling all my weight equipment due to ill health.