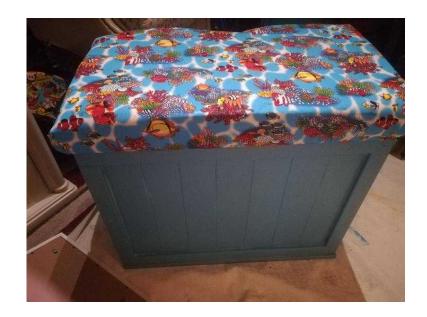

## Hand built wooden toy box with padded seating (45 GBP)

Location **North, Lancashire** https://www.freeadsz.co.uk/x-561466-z

28" long, 16" wide, 24" high.painted in Pacific ocean

| Hand built wooden toy box                     |
|-----------------------------------------------|
| https://www.freeadsz.co.uk/x-5614<br>66-z     |
| Hand built wooden toy box with padded seating |
| https://www.freeadsz.co.uk/x-5614<br>66-z     |
| Hand built wooden toy box with padded seating |
| https://www.freeadsz.co.uk/x-5614<br>66-z     |
| Hand built wooden toy box with padded seating |
| https://www.freeadsz.co.uk/x-5614<br>66-z     |
| Hand built wooden toy box with padded seating |
| https://www.freeadsz.co.uk/x-5614<br>66-z     |
| Hand built wooden toy box with padded seating |
| https://www.freeadsz.co.uk/x-5614<br>66-z     |
| Hand built wooden toy box with padded seating |
| <br>https://www.freeadsz.co.uk/x-5614<br>66-z |
| Hand built wooden toy box with padded seating |
| https://www.freeadsz.co.uk/x-5614<br>66-z     |
| Hand built wooden toy box with padded seating |
| https://www.freeadsz.co.uk/x-5614<br>66-z     |
| Hand built wooden toy box with padded seating |
| https://www.freeadsz.co.uk/x-5614<br>66-z     |