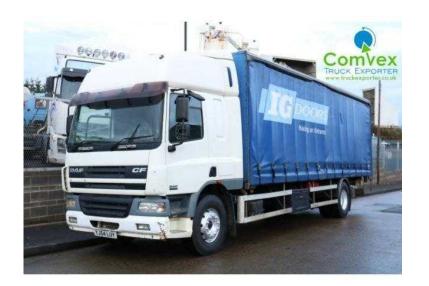

## DAF CF 2005

Location North, Tyne And Wear https://www.freeadsz.co.uk/x-561560-z

Price: £4,950, Manufacturer: DAF Trucks, Model: CF65.250 / CURTAIN, Year: 2005, Vehicle Type: Rigid Trucks, Axle Configuration: 4x2, Carrying Capacity: 10 Tonne, Cab Type: Sleeper cab, DAF CF65.250 26FT CURTAIN (2005), Year 2005, Model CF65.250, 4x2 Axle, Spacecab, 250hp Engine, 8 Speed Manual Gearbox, 26ft Curtainside Body, 10 Tonne Carrying Capacity, Rear TailLift, Barn Doors, 90% Tyre Tread, Very Good Condition, \*, \* Barn