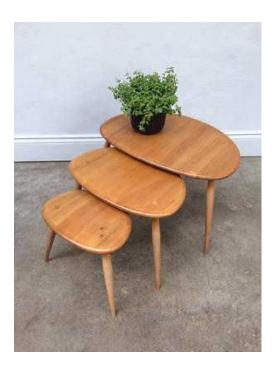

## Ercol Pebble Nest of Tables in Elm amp Beech - Vintage, Mid-Century (250 GBP)

Location West Midlands, Shropshire https://www.freeadsz.co.uk/x-561874-z

You're viewing our vintage mid-century Ercol Pebble Nest of Tables featuring an elm top with tapered beech legs. They were designed by Luciano Ercolani for Ercol in 1956 and are one of Ercol's most iconic pieces.

These are in stunning condition with no scratches, water marks or fading. They have been lightly french polished and waxed to bring the grain further out. They have sturdy legs and sit true with no wobble. The Ercol marks are also still present.

These will look great in pretty much any setting.

Dimensions:

Largest table: 40cm H x 64cm W x 44cm D Medium table: 36cm H x 48cm Wx 35cm D Smallest table: 32cm H x 34cm W x 24cm D

Our tables can either be collected or we can arrange delivery included in our asking price.