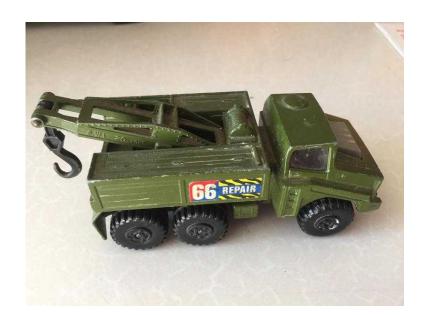

## Matchbox Battle Kings K 110 - Recovery Vehicle - Rare Grey Interior c.1975 (7.95 GBP

South East, Middlesex Location https://www.freeadsz.co.uk/x-561963-z

Matchbox Battle Kings K 110 - Recovery Vehicle - Rare Grey Interior.

Produced for Matchbox in 1975

You are viewing a "very attractive" model with "66 REPAIR" transfer on either side of the rear body, grey effect grill, bonnet air intake and detailed interior. Metal elevating jib with black plastic hook. In very good condition for used example.