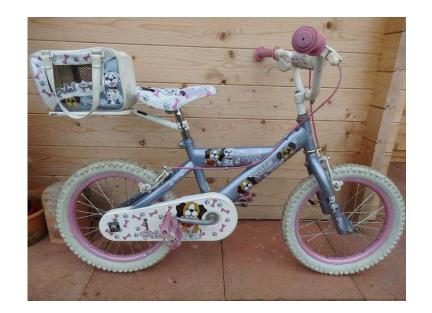

## Bike (20 GBP)

Location East of England, Cambridgeshire https://www.freeadsz.co.uk/x-561981-z

16" wheels Pedal Pets Bike ideal for 5-7 years of age . Good condition but with a few marks as in photo. Tel 07761740109 077617401...(click to reveal full phone)