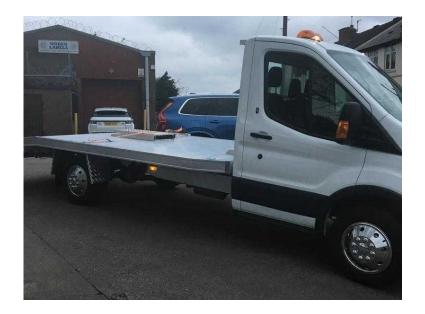

## **EMRECOVERY services for all your breakdown and vehicle transport needs**

Location London, London https://www.freeadsz.co.uk/x-561987-z

We are a small family run business in helping you with all your car transport/ vehicle recovery / breakdown recovery we are fully insured based around Bromley Kent south east London we do free quotes we can move lowered modified or prestige cars to contact us on instagram @emrecoveryltd Facebook EMRECOVERY Phone 07494065480 074940654...(click to reveal full phone number) winch lift fully insured two passengers and your car friendly reliable service free quotes home safe and sound to your