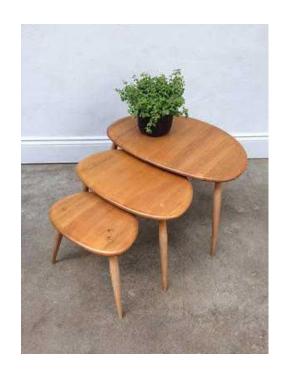

## Ercol Pebble Nest of Tables in Elm amp Beech - Vintage, Mid-Century (250 GBP)

Location West Midlands, Shropshire https://www.freeadsz.co.uk/x-562012-z

You're viewing our vintage mid-century Ercol Pebble Nest of Tables featuring an elm top with tapered beech legs. They were designed by Luciano Ercolani for Ercol in 1956 and are one of Ercol's most iconic pieces.

These are in stunning condition with no scratches, water marks or fading. They have been lightly french polished and waxed to bring the grain further out. They have sturdy legs and sit true with no wobble. The Ercol marks are also still present.

These will look great in pretty much any setting.

Dimensions:

Largest table: 40cm H x 64cm W x 44cm D Medium table: 36cm H x 48cm Wx 35cm D Smallest table: 32cm H x 34cm W x 24cm D

Our tables can either be collected or we can arrange delivery included in our asking price.