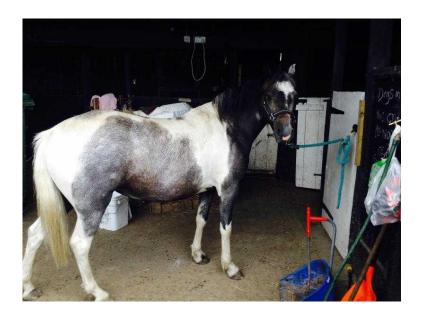

## Candy 12.2 coloured mare (500 GBP)

Location South East, East Sussex https://www.freeadsz.co.uk/x-562060-z

5 yrs, Backed but not ridden away. Good to catch, trim feet, handle and lunge/ long rein. Walks and trots with adult rider not led, quiet child led. Noise, dogs and heavy machinery is no problem, doesn't like traffic from behind but is easily trainable. With a bit of work she will be a great pony, lovely paces, kind and willing to learn. Change of circumstances forces.