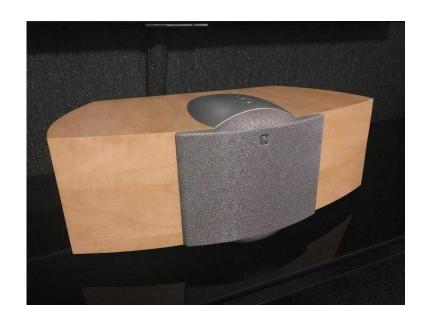

## KEF Q9c centre speaker - home cinema (45 GBP)

Location **East Midlands, Northamptonshire** https://www.freeadsz.co.uk/x-562169-z

Single KEF Q9c bass reflex centre speaker. Maple effect cabinet with removable silver coloured fabric grille, in excellent condition -

no damage whatsoever to the drivers or tweeter domes.

Bi-wiring connection to an amp or you can purchase a bridge link from ebay if you don't have bi-wiring. This is a very good centre speaker.

Collection from NN4.