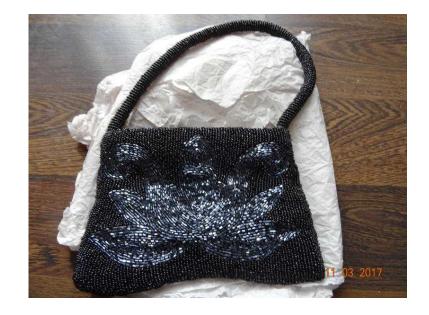

## **Evening Bag (5 GBP)**

Location **East of England, Bedfordshire** https://www.freeadsz.co.uk/x-562266-z

Black beaded bag, 15" handle, Widest is 8.5", narrowest 7", 5.5" tall excl handle, zip top. p&p