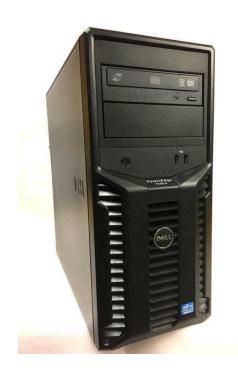

## Dell Poweredge T110 II Media PC - Intel CORE i3, 6 Terabyte Hard Drives, Win 7 (270 G

Location South East, Surrey

https://www.freeadsz.co.uk/x-562277-z

Amazing Dell PowerEdge T110-II Server configured to be a Media PC with a 3 way Dedicated ATi Radeon Video Card with VGA, DVi and HDMi outputs. Designed for music, video, server use or just a super powered Desktop Tower PC with over 6 Terabytes of storage over 4 Hard Drives this is a beautiful machine.