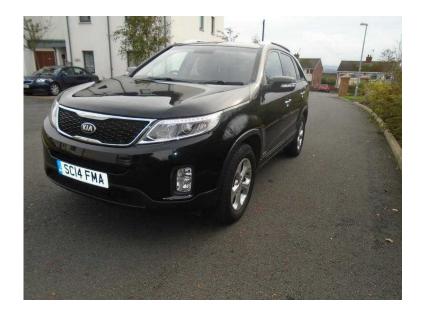

## 2014 KIA SORENTO, KX-2 SAT NAV, 4WD, 2.2 CRDi DIESEL, AUTO, 7 SEATS, FKSH (1

Location Northern Ireland, County Down https://www.freeadsz.co.uk/x-563669-z

\*\*\* NOW'S THE TIME TO BUY a 4 x 4 AS THE WINTER HAS SET IN \*\*\*

2014 (JULY) KIA SORENTO, KX-2 SAT NAV, 2.2 CRDi DIESEL, AUTOMATIC, 7 SEATER, 4WD, BLACK, 7" FULL COLOUR TOUCHSCREEN SAT NAV with REVERSE CAMERA, KIA'S MEDIA SYSTEM, KIA'S 7 YEAR WARRANTY EXPIRES 15/07/21, VOICE ACTIVATED BLUETOOTH HANDSFREE PHONE SYSTEM, BLACK with FULL BLACK LEATHER UPHOLSTERY, 56K, AUTOMATIC HEADLIGHTS, AUTOMATIC WINDSCREEN WIPERS, FULL KIA SERVICE HISTORY,(last serviced 20/03/17), 17" ALLOYS with LOCKING WHEEL NUT, ELECTRIC FOLD IN DOOR MIRRORS, 2 KEYS, FRONT ELECTRIC and HEATED SEATS, FRONT and REAR ELECTRIC and AUTOMATIC WINDOWS, FRONT and REAR HEAD RESTRAINTS, SILVER ROOF RAILS, AUTOMATIC DIMMING REAR VIEW MIRROR, EXCELLENT CONDITION THROUGHOUT. ONLY SELLING AS I AM GETTING A MOTABILITY CAR SOON.