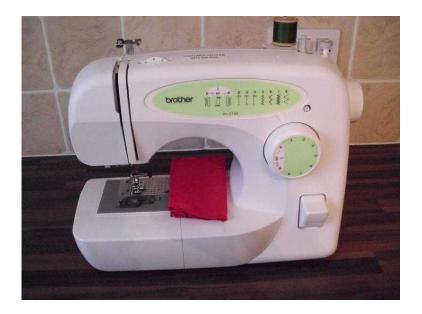

## BROTHER ELECTRIC SEWING MACHINE (35 GBP)

Location Wales, South Glamorgan https://www.freeadsz.co.uk/x-563726-z

Brother electric sewing machine. Model XL 2130. As new, sored for many months, tested this week to ensure it works perfectly. I am retired and cannot see well enough to sew now. Complete with cover, nice carry bag and operators manual. This is a genuine sale in great condition. Location is Newport.