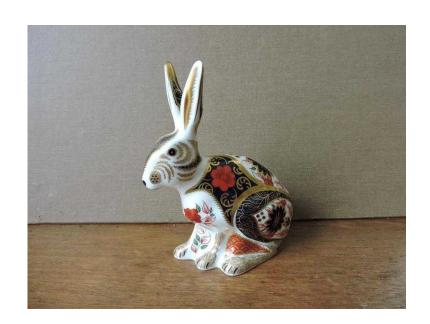

## Royal Crown Derby Old Imari Hare Paperweight - Limited Edition (Figure Figurine) (19

Location West Midlands, Shropshire https://www.freeadsz.co.uk/x-563764-z

You're viewing our beautiful Royal Crown Derby Old Imari Hare Paperweight. It's part of a limited edition of 500, fully marked and it comes with the original box as well. The condition is flawless and a superb example of this highly collectable piece.

"A new addition to the Old Imari Paperweight range is this lovely Old Imari Hare. Decorated in the striking Old Imari pattern of iron red, cobalt blue, and of course copious amounts of 22 carat gold".

It was launched in July 2013, designed by Jane James and modelled by Mark Delf. A definite must have.

This figure also has a stopper so it can be filled with sand to serve as a paperweight.

Measures approximately: 4 1/4" L x 2 1/4" W x 5" H