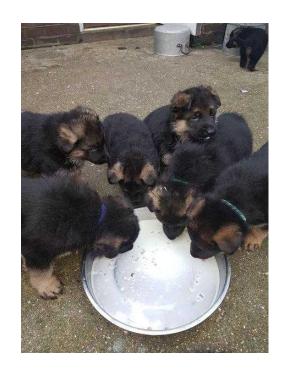

## German shepherd kc reg puppies for sale (750 GBP)

Location Northern Ireland, County Durham https://www.freeadsz.co.uk/x-563789-z

Beautifully marked German shepherd puppies 4 dogs and 1 bitch.

Our puppies are strong and are used to children and household noises.

Both parents have a lovely nature and both have very low hip scores. Mother can be seen with her puppies and the father is a very handsome, Zentrums Youri. Check him out online - he is a stunning example of the breed. All puppies are Kennel Club Registered and come with a 5 generatiin pedigree. Each puppy is microchipped and they will be ready to leave for their new homes from 23rd December . Puppies are £750 each and a deposit would secure your puppy until 23rd December