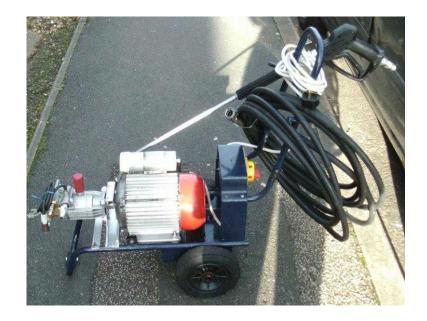

## 240v Pressure Washer (175 GBP)

Location **South East, Buckinghamshire** https://www.freeadsz.co.uk/x-563861-z

## 240v Pressure Washer

2200psi Pressure Washer ideal for large sized domestic cleaning results. Silent running with a internal relief valve: Path, Patio and Decking, Walls and Garage doors, plus Vehicle Washing; as well as larger cleaning challenges such as Horse Trailers, Caravans, Boats Specification:

Running Load - 2.2kW
Flow Rate - 420 litres per hour
Maximum Pressure - 200 Bar/3000 PSI
Operating Pressure - 150 Bar/2200 PSI
12 Metre High Pressure Hose
Heavy Duty Trigger Spray Lance
15 Degree Flat Jet nozzle
Chemical Pick-Up via Low Pressure nozzle
Trolley