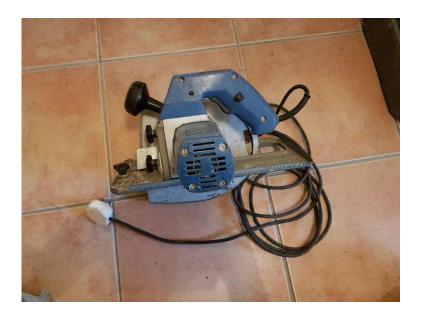

## **Bosch proffesional circular saw (45 GBP)**

Location South West, Wiltshire https://www.freeadsz.co.uk/x-563940-z

240 volt Bosch proffesional circular saw in good working order I have owned the saw from new and have never had any problems with it. Reason for sale I no longer have a use for it. Can be seen working . No offers as its a good price for a top quality.