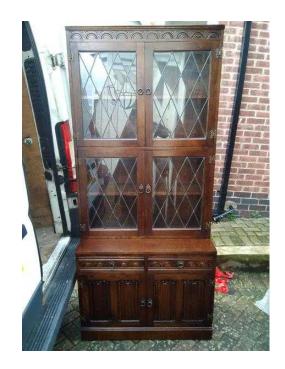

## **Display cabinet (55 GBP)**

Location **East Midlands, Derbyshire** https://www.freeadsz.co.uk/x-564009-z

Solid wood display cabinet with leaded

|    | Display                          | cabinet   |
|----|----------------------------------|-----------|
|    | https://www.freeadsz.co.         | ık/x-5640 |
| 思察 | Display                          | cabinet   |
|    | https://www.freeadsz.co.<br>09-z | ık/x-5640 |
|    | Display                          | cabinet   |
|    | https://www.freeadsz.co.<br>09-z | ık/x-5640 |
|    | Display                          | cabinet   |
|    | https://www.freeadsz.co.         | ık/x-5640 |
|    | Display                          | cabinet   |
|    | https://www.freeadsz.co.         | ık/x-5640 |
|    | Display                          | cabinet   |
|    | https://www.freeadsz.co.         | ık/x-5640 |
|    | Display                          | cabinet   |
|    | https://www.freeadsz.co.         | ık/x-5640 |
|    | Display                          | cabinet   |
|    | https://www.freeadsz.co.<br>09-z | лк/х-5640 |
|    | Display                          | cabinet   |
|    | https://www.freeadsz.co.         | ık/x-5640 |
|    | Display                          | cabinet   |
|    | https://www.freeadsz.co.         | Jk/x-5640 |