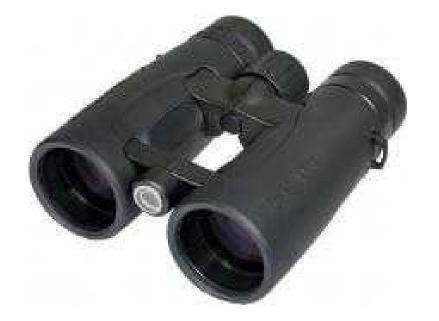

## Celestron binocular UK.

Location **South East, Middlesex** https://www.freeadsz.co.uk/x-564013-z

Celestron 12x50 ED WP Granite Roof Prism Binoculars

Celestron 12x50 ED Binoculars have a rugged, lightweight magnesium body and are tripod adaptable for hand free operations. These Celestron binoculars have got some good and very fine features to cater the needs of its user in a very good manner. A user is do expects its binocular to not only be able to provide some very fine images but should also be a dependable and a reliable option, to meet this particular expectation of the user, Celestron 12x50 ED Binoculars are equipped with the feature of waterproof, nitrogen filled and fogproof for extreme weather conditions, this waterproof and fogproof ability of these binoculars easily makes them a very fine product for the user over which he can rely upon in tough, testing and challenging weather conditions while you may also be pleased to know that these binoculars are eco friendly (lead and arsenic).