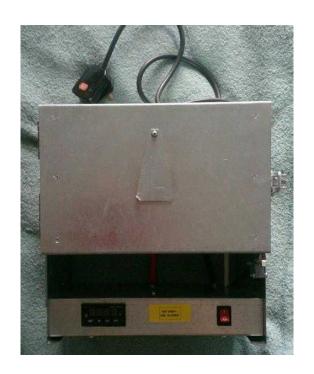

## Electric Kiln 950c 240v Jewellery Craft Pottery Digital Temperature Control (200 GBP)

Yorkshire and the Humber, West Yorkshire Location https://www.freeadsz.co.uk/x-564032-z

Good as new and only used twice. Comes boxed and is stored in the box. Ideal for small craft projects:jewellery making, glass, pottery etc. 2 removable shelves.

dimensions of chamber/inner: 17.5cm W X 10.5cm H X 11cm

| os://www.freeadsz.co.uk/x-56<br>z | Electric Kiln 950c 24<br>wellery Craft Pottery Dig<br>mperature Cont |
|-----------------------------------|----------------------------------------------------------------------|
| .freeads                          | Kiln<br>Craft F<br>Jre                                               |
| z.co.uk/                          | 950c<br>ottery                                                       |
| ×-56                              | ; 24<br>Dig                                                          |