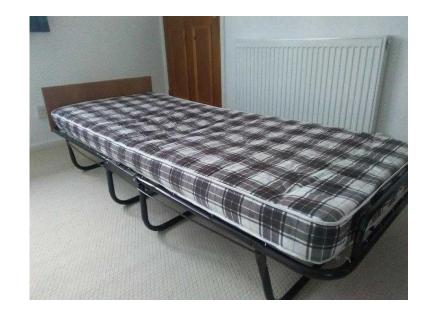

## Folding bed (15 GBP)

Location **West Midlands, Worcestershire** https://www.freeadsz.co.uk/x-564039-z

Folding bed. sprung base. Spring interior mattress. 2'-6" wide. 16" bed height. Perfect condition. Little used. No longer.