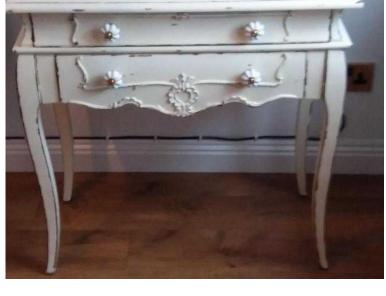

## **Cream Dressing Table Console Table Antique Vintage Style Distressed (100 GBP)**

East of England, Essex Location https://www.freeadsz.co.uk/x-564100-z

CONSOLE / DRESSING TABLE Drawers lined with blue/grey fabric knobs are white and gold Carol Rowley of New York.

Measurements 80cm width x 40cm depth x 80cm height

Superb item for any room in the house!

Can be picked up from BRAINTREE ESSEX or we can deliver upto 15 miles for a small additional cost

or alternatively please arrange your own