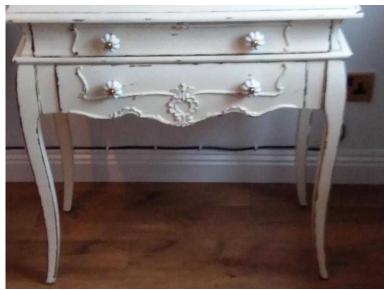

## **Cream Dressing Table Console Table Antique Vintage Style Distressed (100 GBP)**

East of England, Essex Location https://www.freeadsz.co.uk/x-564100-z

CONSOLE / DRESSING TABLE Drawers lined with blue/grey fabric knobs are white and gold Carol Rowley of New York.

Measurements 80cm width x 40cm depth x 80cm height

Superb item for any room in the house!

Can be picked up from BRAINTREE ESSEX or we can deliver upto 15 miles for a small additional cost

or alternatively please arrange your own