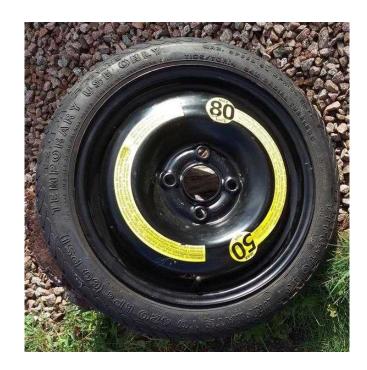

## **Space Saver Spare Tyre**

Location **South East, Kent** https://www.freeadsz.co.uk/x-564578-z

SPARE TYRE MAX SPEED 50MPH NEVER USED COMPATIBLE WITH VW, SEAT ETC. COLLECTION ONLY

| 回浴底 | Space Saver Spare Tyre                    |
|-----|-------------------------------------------|
|     | https://www.freeadsz.co.uk/x-5645<br>78-z |
|     | Space Saver Spare Tyre                    |
|     | https://www.freeadsz.co.uk/x-5645<br>78-z |
|     | Space Saver Spare Tyre                    |
|     | https://www.freeadsz.co.uk/x-5645<br>78-z |
|     | Space Saver Spare Tyre                    |
|     | https://www.freeadsz.co.uk/x-5645<br>78-z |
|     | Space Saver Spare Tyre                    |
|     | https://www.freeadsz.co.uk/x-5645<br>78-z |
|     | Space Saver Spare Tyre                    |
|     | https://www.freeadsz.co.uk/x-5645<br>78-z |
|     | Space Saver Spare Tyre                    |
|     | https://www.freeadsz.co.uk/x-5645<br>78-z |
|     | Space Saver Spare Tyre                    |
|     | https://www.freeadsz.co.uk/x-5645<br>78-z |
|     | Space Saver Spare Tyre                    |
|     | https://www.freeadsz.co.uk/x-5645<br>78-z |
|     | Space Saver Spare Tyre                    |
|     | https://www.freeadsz.co.uk/x-5645<br>78-z |