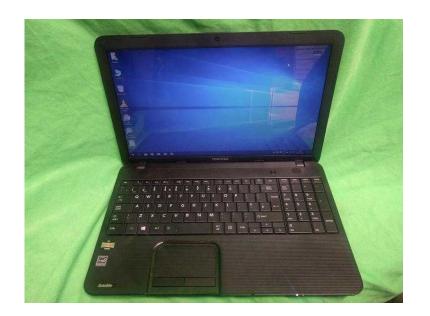

## Toshiba Satellite AMD E1 1200 Laptop with Windows 10 (100 GBP)

South East, Kent Location https://www.freeadsz.co.uk/x-564585-z

Very good condition Toshiba Satellite laptop. 15.6" Widescreen Wifi AMD E1 1200 APU Radeon 7300 Graphics 6GB RAM 300GB HDD Good battery Windows 10 Home (Genuine). Complete with power supply & recovery disk.

Laptop has been recently re-installed has some additional software and has been reset ready for the new.

| ttps://w                           |
|------------------------------------|
| /ww.fre                            |
| eadsz.                             |
| ttps://www.freeadsz.co.uk/x<br>5-z |