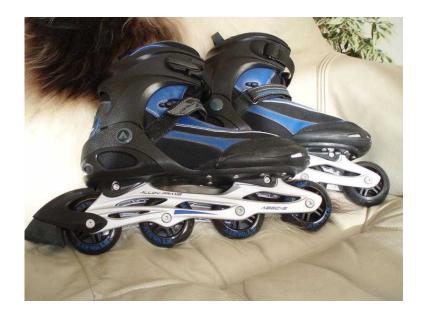

## Size 89 Roller Blades (only tried on once otherwise never used) pads (75 GBP)

South West, Devon Location https://www.freeadsz.co.uk/x-564604-z

Virtually Brand New Roller Blades size 8/9 Colour - Black and Blue Also Pads for knees, elbows and wrist guards Bought them for my father as a novelty - tried them on one then decided not for!