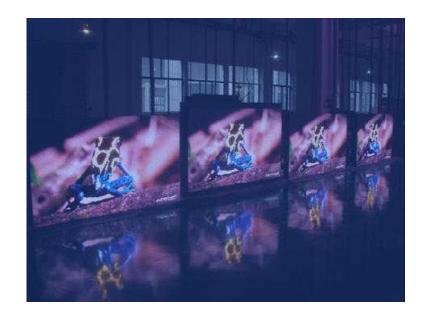

## **IndoorLEDDisplay (500 GBP)**

回光光区间

同級勢同

同数语同

同級勢同

Location **South East, Berkshire** https://www.freeadsz.co.uk/x-564714-z

同类学回

Indoor LED Displays are now frequently used in in-house studio hall, auditorium, conference room, cinema, banquet hall, high-end office, etc. To better serve the occasion, LED displays are required to be: Easy control over the screenAppropriate screen