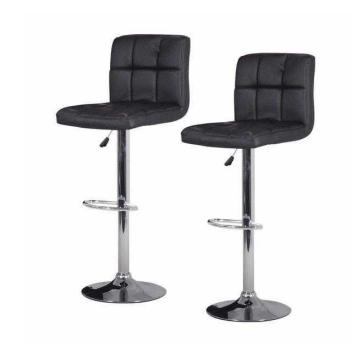

## Black and chrome bar stool new (22 GBP)

Location South West, Gloucestershire https://www.freeadsz.co.uk/x-564720-z

Condition: NEW one available.

Height:60cm-80cm

Main Colour:BlackType:StoolFeatures:Adjustable, Swivel