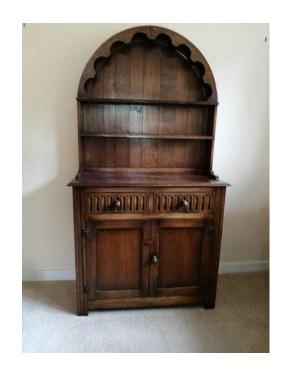

## **Dark Priory Welsh Dresser (115 GBP)**

Location **East Midlands, Derbyshire** https://www.freeadsz.co.uk/x-564728-z

Very good condition, dark oak. 970W x 1750H x410D. To be.

|    | Dark Priory Welsh Dresser                 |
|----|-------------------------------------------|
|    | https://www.freeadsz.co.uk/x-5647<br>28-z |
|    | Dark Priory Welsh Dresser                 |
|    | https://www.freeadsz.co.uk/x-5647<br>28-z |
|    | Dark Priory Welsh Dresser                 |
|    | https://www.freeadsz.co.uk/x-5647<br>28-z |
|    | Dark Priory Welsh Dresser                 |
|    | https://www.freeadsz.co.uk/x-5647<br>28-z |
|    | Dark Priory Welsh Dresser                 |
| 回数 | https://www.freeadsz.co.uk/x-5647<br>28-z |
| 犯  | Dark Priory Welsh Dresser                 |
|    | https://www.freeadsz.co.uk/x-5647<br>28-z |
|    | Dark Priory Welsh Dresser                 |
|    | https://www.freeadsz.co.uk/x-5647<br>28-z |
|    | Dark Priory Welsh Dresser                 |
|    | https://www.freeadsz.co.uk/x-5647<br>28-z |
| 烈器 | Dark Priory Welsh Dresser                 |
|    | https://www.freeadsz.co.uk/x-5647<br>28-z |
|    | Dark Priory Welsh Dresser                 |
|    | https://www.freeadsz.co.uk/x-5647<br>28-z |