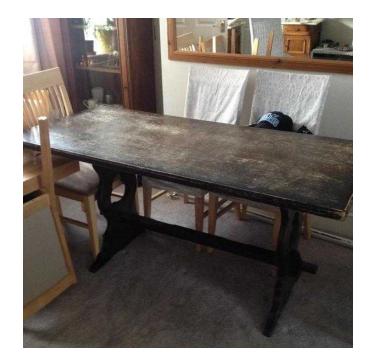

## Dining room table (30 GBP)

Location **South East, Buckinghamshire** https://www.freeadsz.co.uk/x-564772-z

Average condition dining room table - wood - seats

|    | Dining                            | room        | table |
|----|-----------------------------------|-------------|-------|
|    | https://www.free <i>a</i><br>72-z | dsz.co.uk/x | -5647 |
|    | Dining                            | room        | table |
|    | https://www.freea<br>72-z         | dsz.co.uk/x | -5647 |
|    | Dining                            | room        | table |
|    | https://www.freea<br>72-z         | dsz.co.uk/x | -5647 |
|    | Dining                            | room        | table |
|    | https://www.freea<br>72-z         | dsz.co.uk/x | -5647 |
|    | Dining                            | room        | table |
|    | https://www.freea<br>72-z         | dsz.co.uk/x | -5647 |
| 烈縣 | Dining                            | room        | table |
|    | https://www.freea<br>72-z         | dsz.co.uk/x | -5647 |
|    | Dining                            | room        | table |
|    | https://www.freea<br>72-z         | dsz.co.uk/x | -5647 |
|    | Dining                            | room        | table |
|    | https://www.freea<br>72-z         | dsz.co.uk/x | -5647 |
| 温  | Dining                            | room        | table |
|    | https://www.freea<br>72-z         | dsz.co.uk/x | -5647 |
|    | Dining                            | room        | table |
|    | https://www.freea<br>72-z         | dsz.co.uk/x | -5647 |