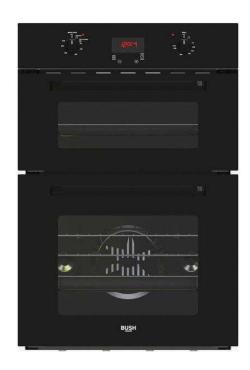

## **Bush BDOBF Integrated 60cm Double Electric Oven - Black. (175 GBP)**

East Midlands, Northamptonshire Location https://www.freeadsz.co.uk/x-565123-z

For sale due to change in kitchens plans again is a Brand new / unused (no packaging) Bush BDOBF Integrated 60cm Double Electric Oven - Black.£175 ,,, cost nearly £300 call 07594043534 075940435...(click to reveal full phone)