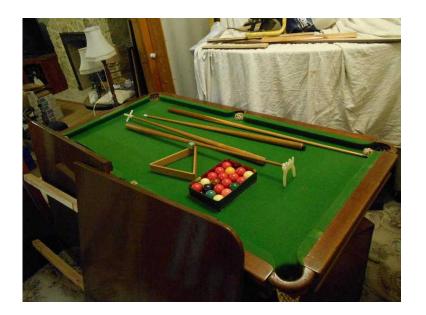

## Combined snooker and dining table (100 GBP)

Location Wales, S https://www.freeadsz.co.uk/x-565158-z

Wales, South Glamorgan

Combined Slate Bed Snooker Table and Dining Table.

Adjustable height for eating or playing.

Made by Riley of England between about 1920 and 1940.

Includes original snooker and billiard balls, with triangle, cue, rest, and spider rest.

Solid wood three piece dining top (not original).

Length 5ft 4 in (162.5 cm) Width 2ft 10½in (88cm) Dining height 29  $\frac{1}{2}$  in (75cm) Playing height 32  $\frac{1}{2}$  in (82.5cm)