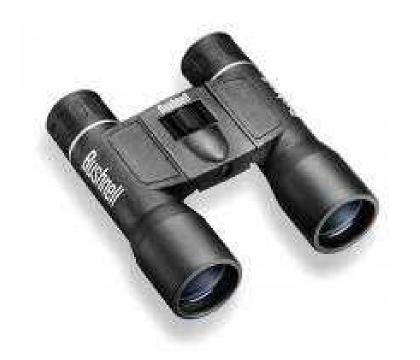

## **BEST AND NEW Bushnell Binocular.**

Location South East, Middlesex https://www.freeadsz.co.uk/x-565177-z

The Bushnell 10x32 Powerview Binocular is specially designed for nature observers, travellers and concert goers. An affordable binocular with the top class Bushnell-quality. This binocular is recommended for general use and fulfils all the needs/wishes of the user. It will provide you bright and vivid images, with full contrast. The Bushnell Powerview 10x32 Binocular features Insta-Focus, that provides fast and easy focusing on moving objects. The roof prism system used in this binocular guarantees maximum light transmission, resulting in a sharp and clear view. In addition the roof prism system also makes it stylish, light weight and small, thus suitable for people with small hands. The optics used in Bushnell Powerview 10x32 are fully-coated, so reflection is reduced and in result the images are colourful and.