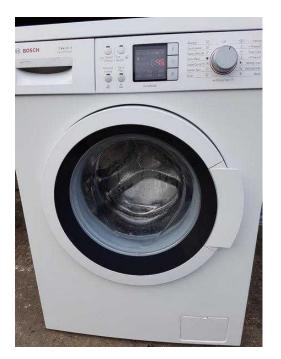

## Bosch Exxcel vario 8kg washing machine (120 GBP)

Location South East, Berkshire https://www.freeadsz.co.uk/x-566291-z

Absolutely pristine Bosch Exxcel 8 Varioperfect washing machine. It is just 2yrs old, in immaculate condition, 8kg load, cold fill, 1400 spin, digital display, perfect working order. This is the latest model and the life expectancy from Bosch is 10yrs average. Tou'll be hard pressed to find a smarter example. Collection from Bracknell, Berkshire. Local delivery within 15 miles is £10 Comes with a 3 month guarantee from myself for peace of.