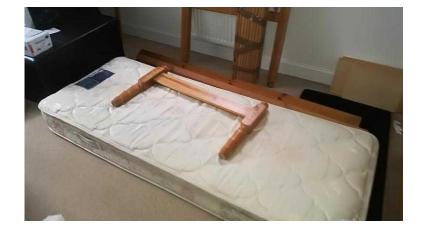

## Single bed

Location **East of England, Cambridgeshire** https://www.freeadsz.co.uk/x-566339-z

Free to collector.

6ft x 2ft 6. It was originally made to order and was made slightly smaller to fit in a small room. It's a Myers mattress. It has marks on it from a leak which has left stains but otherwise good condition. No tears or anything. The frame can easily be put together. It's was dismantled from a house move and hasn't been put back together. It will be taken to the tip if no one wants it.