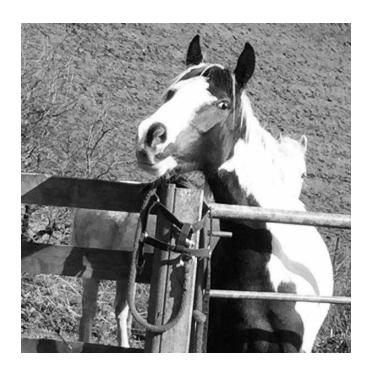

## Fine cob cross for long term loan (1 GBP)

Location Wales, Mid Glamorgan https://www.freeadsz.co.uk/x-566441-z

Lash is a 14"1hh cob cross, she is very loving and kind, will never bite or kick. Lash has excellent stable manners although occasionally will put her years back but will never do anything. Lash is 4 year old so she hasn't done much. Lash is brilliant to ride will hack alone with some motivation but is fab in company, when hacking alone needs someone who will keep reassuring her that she needs to go. She has popped a few small fences with no issues. Lash is forward and always tries to work in a outline. Not a novice ride as she can throw the occasional buck but is never high, at the moment she is barefoot but has had shoes in the past and never put a hoof wrong she is good with the farrier, to clip and load (etc.) up for long term loan due to me moving, to stay at current yard but moving could be arranged, viewing available as soon as.