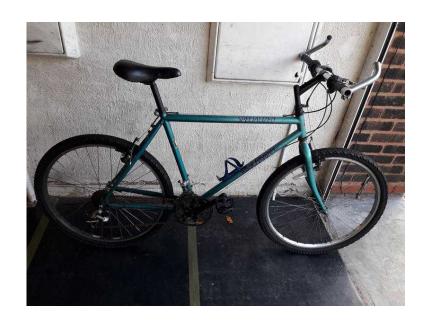

# Specialized Rock Hopper Aluminium Mountain Bike. 21 speed. 26 inch wheels (Suit 16

Location **West Midlands, West Midlands** 

https://www.freeadsz.co.uk/x-566450-z

Specialized Rock Hopper Aluminium Mountain Bike. 21 speed. 26 inch wheels (Suit: 16 yrs to Adult).

Suit Rider Height approx: 5 foot 10 inch to 6 foot 1 inch.

Suit Rider Height approx: (178 cm to 185 cm) Suit Rider Age approx: 16 years to Adult.

### Condition:

There are a few scuff marks and scratches to the paintwork and graphics. There is just a small amount of rust on some steel parts like screws, and bolts, but nothing too serious to affect the overall performance of the bike.

## Servicing:

Bike Specifications:

Colour: Green,

Frame material: Aluminium, Frame size: 20 inch. (L)

Gears: 21 speed.
Gear shifters: Gripshift,
Wheel Size: 26 inch,
Wheel material: Aluminium

Brakes: Centre pull brakes.