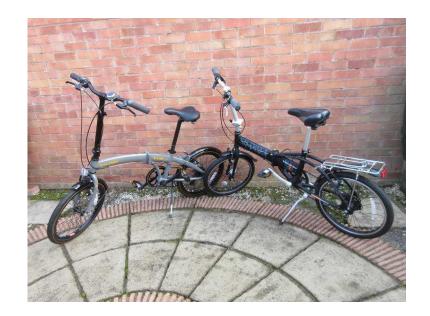

## Two folding bikes (285 GBP)

Location **East of England, Suffolk** https://www.freeadsz.co.uk/x-566477-z

Two Unisex Folding Bikes in excellent condition, both owned since new, little used and mechanically sound. Viking Safari 20 inch wheels, 6 speed Shimano gears, full mudguards, kick stand, rear carrier, folding pedals and quick release mechanism for folding. Raleigh Evo Two 20 inch wheels, Shimano revoshift 7 gears, full mudguards, kick stand, rear carrier, folding pedals and quick release folding mechanism. These are ideal for camping and caravanning, other leisure pursuits, students with limited storage space and day to day usage. £285 (Will split if)