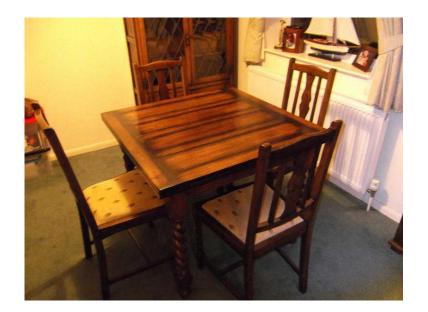

## 1940s solid oak extending table and 4 padded chairs (125 GBP)

Location East of England, Norfolk https://www.freeadsz.co.uk/x-566480-z

have for sale lovely extending dining table and 4 chairs getting rare now pick up