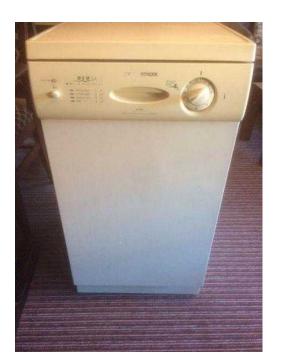

## **Bendix Slimline Diswaher (40 GBP)**

Location **East of England, Bedfordshire** https://www.freeadsz.co.uk/x-566530-z

Bendix Slimline dishwasher good working order will do someone a good turn. Its white with a cream band across top