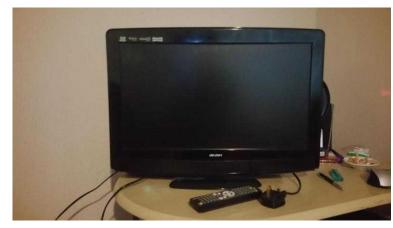

## 24quot HD Bush TV, with Freeview and built in DVD. Perfect working order 55 (55 GBF

South West, Gloucestershire Location https://www.freeadsz.co.uk/x-566704-z

Bush 24" HD TV Freeview.

| ≶                        | ₹ ¥                        |
|--------------------------|----------------------------|
| v.free                   | HD Bu<br>and bi<br>working |
| adsz.c                   | Bush<br>built<br>ing       |
| ww.freeadsz.co.uk/x-5667 | t in order                 |
| (-5667                   | , with<br>DVD.<br>r 55     |
| ~                        | б .Э <b>Б</b>              |