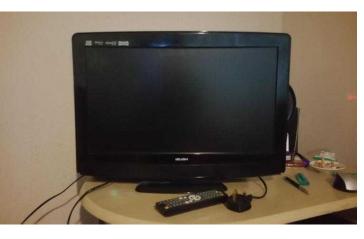

## 24quot HD Bush TV, with Freeview and built in DVD. Perfect working order 55 (55 GBF

South West, Gloucestershire Location https://www.freeadsz.co.uk/x-566704-z

Bush 24" HD TV Freeview.

| ≶                        | ₹ ¥                        |
|--------------------------|----------------------------|
| v.free                   | HD Bu<br>and bi<br>working |
| adsz.c                   | Bush<br>built<br>ing       |
| ww.freeadsz.co.uk/x-5667 | t in order                 |
| (-5667                   | , with<br>DVD.<br>r 55     |
| ~                        | б .Э <b>Б</b>              |