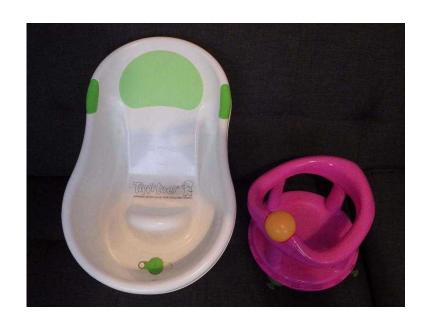

## Tippitoes Mini Bath Pink Seat (bundle) Baby Newborn Headrest Support (10 GBP)

South West, Hampshire Location https://www.freeadsz.co.uk/x-567204-z

Tippitoes (green) Mini Bath + Pink Seat (bundle) Baby Newborn Headrest Support

Seat was hardly used, as it was too small by the time we bought it...No damage, very good condition in general. Collection please. Pls see my other ads too. Thanks for.

| https://www.freeadsz.co.uk/x-5672 | Tippitoes<br>(bundle)<br>Headrest               |
|-----------------------------------|-------------------------------------------------|
| .freeadsz.cc                      | Tippitoes Mini Bath<br>bundle) Baby<br>leadrest |
| .uk/x-5672                        | Pink Seat<br>Newborn<br>Support                 |