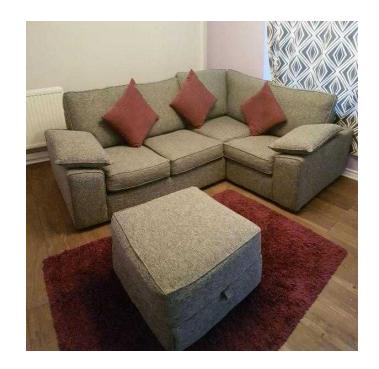

## L Shape Sofa (400 GBP)

Location **West Midlands, Warwickshire** https://www.freeadsz.co.uk/x-567249-z

L Shape Sofa!

Nearly new, only 1 year old no damaged.

Grey colour plus 3 purple cushions and a puff where you can store few.