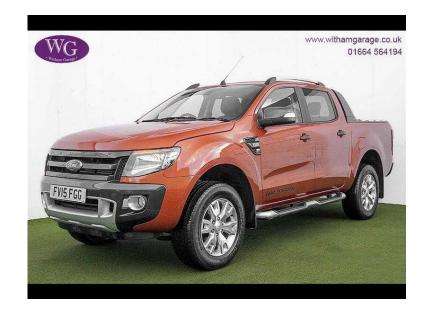

## Ford Ranger 2015 (18,495 GBP)

Location **East Midlands, Lincolnshire** https://www.freeadsz.co.uk/x-567284-z

ABS, Immobiliser, Alarm, Traction Control, Remote Central Locking, Power Steering, Climate Control, Cruise Control, Full Leather, Heated Seats, Electric Windows, CD Player, Satellite Navigation, Electric Mirrors, Parking Sensors, Powered Folding Mirrors, Radio, Privacy Glass, Bluetooth, Parking Camera, USB/AUX, Electric Drivers