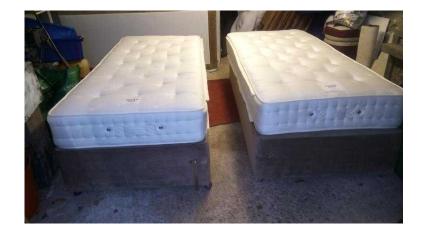

## Single Bed (59 GBP)

Location South West, Somerset

https://www.freeadsz.co.uk/x-567407-z

Good quality divan bed. Caramel fabric, soft touch. Base with wheels. Deep mattress. One remaining for sale.

Dimensions for bed is L200cm x W0.90cm x D0.22cm (L6'6 x W3' x D9")

Each bed is £59.

Mattress are "standard" firmness. Under 3 years old.

Collection

| Single Bed  https://www.freeadsz.co.uk/x-5674 07-z |
|----------------------------------------------------|----------------------------------------------------|----------------------------------------------------|----------------------------------------------------|----------------------------------------------------|----------------------------------------------------|----------------------------------------------------|----------------------------------------------------|----------------------------------------------------|----------------------------------------------------|